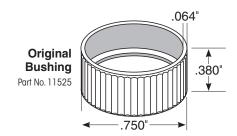

of heat-treated 440c stainless steel. These Heavy-Duty Bushings are replacing the original bushings.

A small supply of the original bushings are currently on hand, once depleted it will no longer be available.