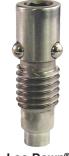

## **Heavy Duty Custom Bushing**

## for ½-13 & M12 Loc-Down® Clamps

**Loc-Down®** 1/2-13 - Part No. 11500 M12-1.75 - Part No. 11612

We have received many requests for a larger diameter bushing that can be easily incorporated into current sub-plates with counter-bored mounting holes for ½-13 and M12 socket head cap screws. This bushing is large enough to allow customers to "open-up" bores and press it into current fixtures converting them into quick change plates. Made