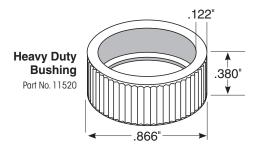

## for ½-13 & M12 Loc-Down® Clamps

**Loc-Down®** 1/2-13 - Part No. 11500 M12-1.75 - Part No. 11612

We have received many requests for a larger diameter bushing that can be easily incorporated into current sub-plates with counter-bored mounting holes for ½-13 and M12 socket head cap screws. This bushing is large enough to allow customers to "open-up" bores and press it into current fixtures converting them into quick change plates. Made

of heat-treated 440c stainless steel. These Heavy-Duty Bushings are replacing the original bushings.

A small supply of the original bushings are currently on hand, once depleted it will no longer be available.