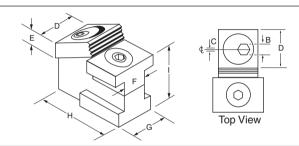

MADE IN THE USA

| Part<br>Number | Cam<br>Screw | T-Slot<br>Size | В | С | D    | E   | F  | G    | Н  | ı  | Max.Torque/<br>Holding Force<br>(N.m./N.) | Replacement<br>Square<br>Washer |
|----------------|--------------|----------------|---|---|------|-----|----|------|----|----|-------------------------------------------|---------------------------------|
| 52224*         | 50372        | 16             | 8 | 2 | 25.4 | 9.5 | 16 | 28.5 | 48 | 28 | 88.00/17800                               | 51016                           |