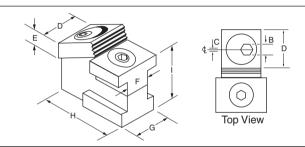

MADE IN THE USA

| Part<br>Number |                                                              | T-Slot<br>Size |      | С    | D    | E    | F    | G    | Н    |     | Max.Torque/<br>Holding Force<br>(Ft Lb/Lbs) | Replacement<br>Square<br>Washer |  |
|----------------|--------------------------------------------------------------|----------------|------|------|------|------|------|------|------|-----|---------------------------------------------|---------------------------------|--|
| 52224*         | 50372                                                        | 5/8            | 5/16 | .100 | 1.00 | .375 | .610 | 1.12 | 1.89 | 1.1 | 65/4,000                                    | 51016                           |  |
| *Kit of Two    | Kit of Two - Part no 52424 Torque mounting bolt to 70 Et/l b |                |      |      |      |      |      |      |      |     |                                             |                                 |  |