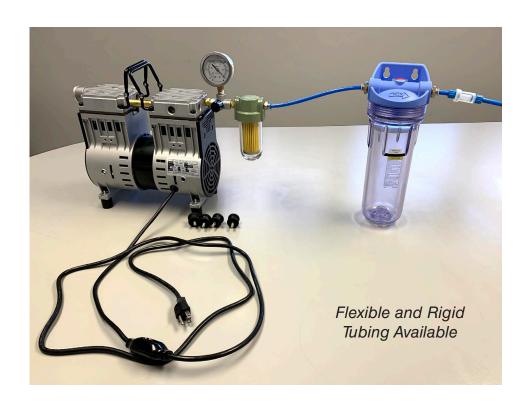

# OIL-LESS VACUUM PUMP

MODEL MB-180H 115v - Part No. 46350

## **Quick Start Set-Up Sheet**