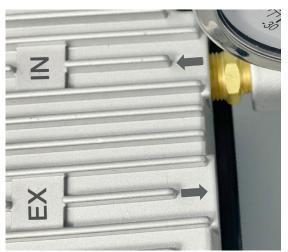

### Assemble as shown below

Vacuum Port

Vacuum Port set-up

Exhaust Port

Place M6 Hex Nut in slots and tighten all 4 rubber pads included (also shown: optional studded feet)