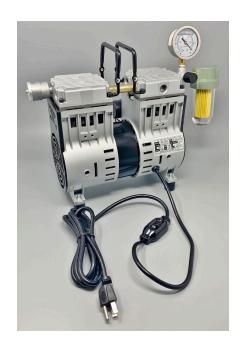

# OIL-LESS VACUUM PUMP

MODEL MB-180H 115v - Part No. 46350

### Assemble as shown below

Vacuum Port

Vacuum Port set-up

Exhaust Port

Place M6 Hex Nut in slots and tighten all 4 rubber pads included (also shown: optional studded feet)