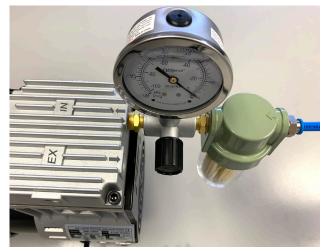

### Assemble as shown below

Vacuum Port

Vacuum Port set-up

Exhaust Port

Place M6 Hex Nut in slots and tighten all 4 rubber pads included (also shown: optional studded feet)

#### **Product Use Criteria and Tips**

- Pump only clean, dry air.
- Operate at 32°F-104°F (0°C-40°C).
- · Protect unit from dirt and moisture.
- Do not pump flammable or explosive gases or use in an atmosphere that contains such gases.
- Protect all surrounding items from exhaust air as exhaust air can become very hot.
- Corrosive gases and particulate material will damage unit. Water vapor, oil-based contaminants, or other liquids must be captured prior to entering the vacuum port.
- The pump is oil-less and requires NO lubrication.
- Double studded rubber feet available for "fixed" mounting pump to cart/table (M6, PN46355).
- · Always use Coolant Trap unless machining dry.
- Vacuum Grippers available (PN45155), increasing side load holding force up to 400%.
- End-mills with 45° Helix preferred tooling when vacuum machining.
- Reduce feed rate when machining flexible material or when going around outboard/inboard radius.