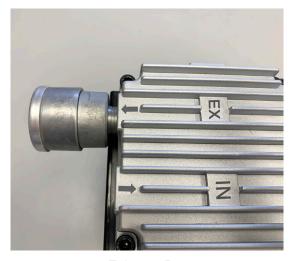

### Assemble as shown below

Vacuum Port

Vacuum Port set-up

Exhaust Port

Place M6 Hex Nut in slots and tighten all 4 rubber pads included (also shown: optional studded feet)