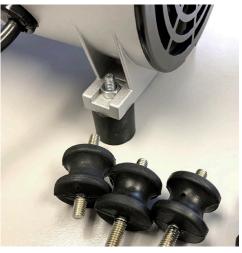

### Assemble as shown below

Vacuum Port

Vacuum Port set-up

Exhaust Port

Place M6 Hex Nut in slots and tighten all 4 rubber pads included (also shown: optional studded feet)