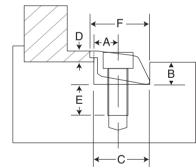

## Machinable Pitbull® Metric Instructions

- Machine a pocket to locate workpiece and pockets for clamps.
- If machining maximum amount from clamp use standard dimensions for "A" from chart. If machining less, adjust dimension accordingly.
- Assemble clamp without O-ring and install in fixture with dowel pin, under front edge of clamp as shown in diagram. Tighten securely and machine clamps for a slip fit with workpiece.
- 4. Remove dowel pin, add O-ring and install clamp.
- Clamp is at approximately 43RC, carbide tooling is recommended for machining.

**NOTE:** Clamp can be machined concave or convex. However maximum recommended stock removal should be adhered to at center line of clamp.

| Number | Part Description       | Α     | В     | С    | D*   | Е    | F    | Clamp<br>Width | Screw<br>Size | Max.<br>Torque (N.m) | Max. Holding<br>Force (N.) | Total<br>Throw | Dowel†<br>Pin | Clamps Per<br>Package |
|--------|------------------------|-------|-------|------|------|------|------|----------------|---------------|----------------------|----------------------------|----------------|---------------|-----------------------|
| 56077  | Tool Steel, Machinable | 10.16 | 11.43 | 25.4 | 6.35 | 18.0 | 26.9 | 25.4           | M10           | 40.6                 | 26,000                     | 1.27           | 3.18          | 4                     |
| 56088  | Tool Steel, Machinable | 15.24 | 16.26 | 38.1 | 9.52 | 19.6 | 42.6 | 38.1           | M12           | 145.0                | 50,000                     | 1.90           | 6.35          | 2                     |

D\* - Minimum clamping height † - Included

Pitbull® is a registered trademark of the Mitee-Bite Products LLC PATENT #6.435.496