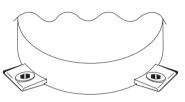

## Machinable Pitbull® Metric Instructions

- Machine a pocket to locate workpiece and pockets for clamps.
- If machining maximum amount from clamp use standard dimensions for "A" from chart. If machining less, adjust dimension accordingly.
- Assemble clamp without O-ring and install in fixture with dowel pin, under front edge of clamp as shown in diagram. Tighten securely and machine clamps for a slip fit with workpiece.
- 4. Remove dowel pin, add O-ring and install clamp.
- Clamp is at approximately 43RC, carbide tooling is recommended for machining.

**NOTE:** Clamp can be machined concave or convex. However maximum recommended stock removal should be adhered to at center line of clamp.

| Number | Part Description       | Α     | В     | С    | D*   | Е    | F    | Clamp<br>Width | Screw<br>Size | Max.<br>Torque (N.m) | Max. Holding<br>Force (N.) | Total<br>Throw | Dowel†<br>Pin | Clamps Per<br>Package |
|--------|------------------------|-------|-------|------|------|------|------|----------------|---------------|----------------------|----------------------------|----------------|---------------|-----------------------|
| 56077  | Tool Steel, Machinable | 10.16 | 11.43 | 25.4 | 6.35 | 18.0 | 26.9 | 25.4           | M10           | 40.6                 | 26,000                     | 1.27           | 3.18          | 4                     |
| 56088  | Tool Steel, Machinable | 15.24 | 16.26 | 38.1 | 9.52 | 19.6 | 42.6 | 38.1           | M12           | 145.0                | 50,000                     | 1.90           | 6.35          | 2                     |