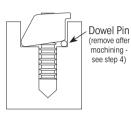

## Machinable Pitbull® Metric Instructions

- Machine a pocket to locate workpiece and pockets for clamps.
- If machining maximum amount from clamp use standard dimensions for "A" from chart. If machining less, adjust dimension accordingly.
- Assemble clamp without O-ring and install in fixture with dowel pin, under front edge of clamp as shown in diagram. Tighten securely and machine clamps for a slip fit with workpiece.
- 4. Remove dowel pin, add O-ring and install clamp.
- Clamp is at approximately 43RC, carbide tooling is recommended for machining.