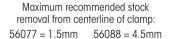

**NOTE:** Clamp can be machined concave or convex. However maximum recommended stock removal should be adhered to at center line of clamp.

| Number | Part Description       | Α     | В     | С    | D*   | Е    | F    | Clamp<br>Width | Screw<br>Size | Max.<br>Torque (N.m) | Max. Holding<br>Force (N.) | Total<br>Throw | Dowel†<br>Pin | Clamps Per<br>Package |
|--------|------------------------|-------|-------|------|------|------|------|----------------|---------------|----------------------|----------------------------|----------------|---------------|-----------------------|
| 56077  | Tool Steel, Machinable | 10.16 | 11.43 | 25.4 | 6.35 | 18.0 | 26.9 | 25.4           | M10           | 40.6                 | 26,000                     | 1.27           | 3.18          | 4                     |
| 56088  | Tool Steel, Machinable | 15.24 | 16.26 | 38.1 | 9.52 | 19.6 | 42.6 | 38.1           | M12           | 145.0                | 50,000                     | 1.90           | 6.35          | 2                     |