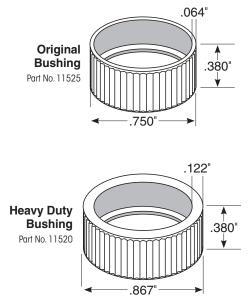

## Heavy Wall Loc-Down<sup>®</sup> Bushing for ½-13 & M12 Loc-Down<sup>®</sup> Clamps

Loc-Down® 1/2-13 - Part No. 11500 M12-1.75 - Part No. 11612 We have received many requests for a larger diameter bushing that can be easily incorporated into current subplates with counter-bored mounting holes for ½-13 and M12 socket head cap screws. This bushing is large enough to allow customers to "open-up" bores and press it into current fixtures converting them into guick change plates. Made of

heat-treated 4140 alloy steel. These heavy wall bushings are replacing the original bushings.

A small supply of the original bushings are currently on hand, once depleted it will no longer be available.