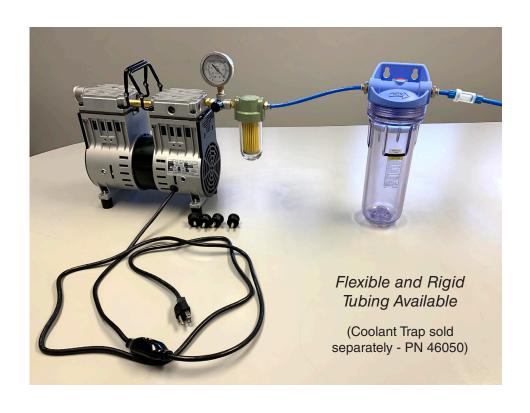

#### **Product Use Criteria and Tips**

- · Pump only clean, dry air.
- Operate at 32°F-104°F (0°C-40°C).
- · Protect unit from dirt and moisture.
- Do not pump flammable or explosive gases or use in an atmosphere that contains such gases.
- Protect all surrounding items from exhaust air as exhaust air can become very hot.
- Corrosive gases and particulate material will damage unit. Water vapor, oil-based contaminants, or other liquids must be captured prior to entering the vacuum port.
- The pump is oil-less and requires NO lubrication.
- Double studded rubber feet available for "fixed" mounting pump to cart/table (M6, PN46355).
- Always use Coolant Trap (sold separately, PN46050) unless machining dry.
- Vacuum Grippers available (PN45155), increasing side load holding force up to 400%.
- End-mills with 45° Helix preferred tooling when vacuum machining.
- Reduce feed rate when machining flexible material or when going around outboard/inboard radius.