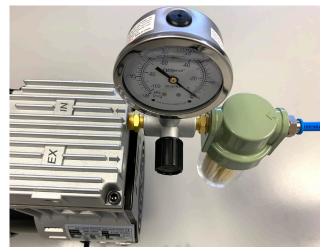

### Assemble as shown below

Vacuum Port

Vacuum Port set-up

Exhaust Port

Place M6 Hex Nut in slots and tighten all 4 rubber pads included (also shown: optional studded feet)

#### **Product Use Criteria and Tips**

- · Pump only clean, dry air.
- Operate at 32°F-104°F (0°C-40°C).
- · Protect unit from dirt and moisture.
- Do not pump flammable or explosive gases or use in an atmosphere that contains such gases.
- Protect all surrounding items from exhaust air as exhaust air can become very hot.
- Corrosive gases and particulate material will damage unit. Water vapor, oil-based contaminants, or other liquids must be captured prior to entering the vacuum port.
- The pump is oil-less and requires NO lubrication.
- Double studded rubber feet available for "fixed" mounting pump to cart/table (M6, PN46355).
- Always use Coolant Trap (sold separately, PN46050) unless machining dry.
- Vacuum Grippers available (PN45155), increasing side load holding force up to 400%.
- End-mills with 45° Helix preferred tooling when vacuum machining.
- Reduce feed rate when machining flexible material or when going around outboard/inboard radius.